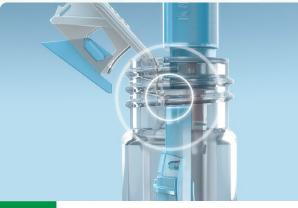

# Click<sup>™</sup> Pan-Range Injection System Guide

Initial click of the double click indicator

Patented haptic control system Applies to C loop\* lenses only

Second click indicates lens folding process is complete

Resulting in smooth delivery of the lens