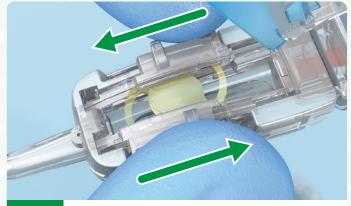

## Completing the injection process

To complete the injection process, the slow-release spring provides controlled and consistent delivery of the lens ensuring its soft tip does not protrude from the cartridge. The Click™ provides zero handling of the implant, with a one-system-fits all platform, reducing the need for theatres to hold multiple products at the same time, eliminating potential errors using the incorrect lens/injector combination. With Click™ it's possible to totally regulate the procedure using the same knife, hand piece, incision, and injector for all compatible lenses.